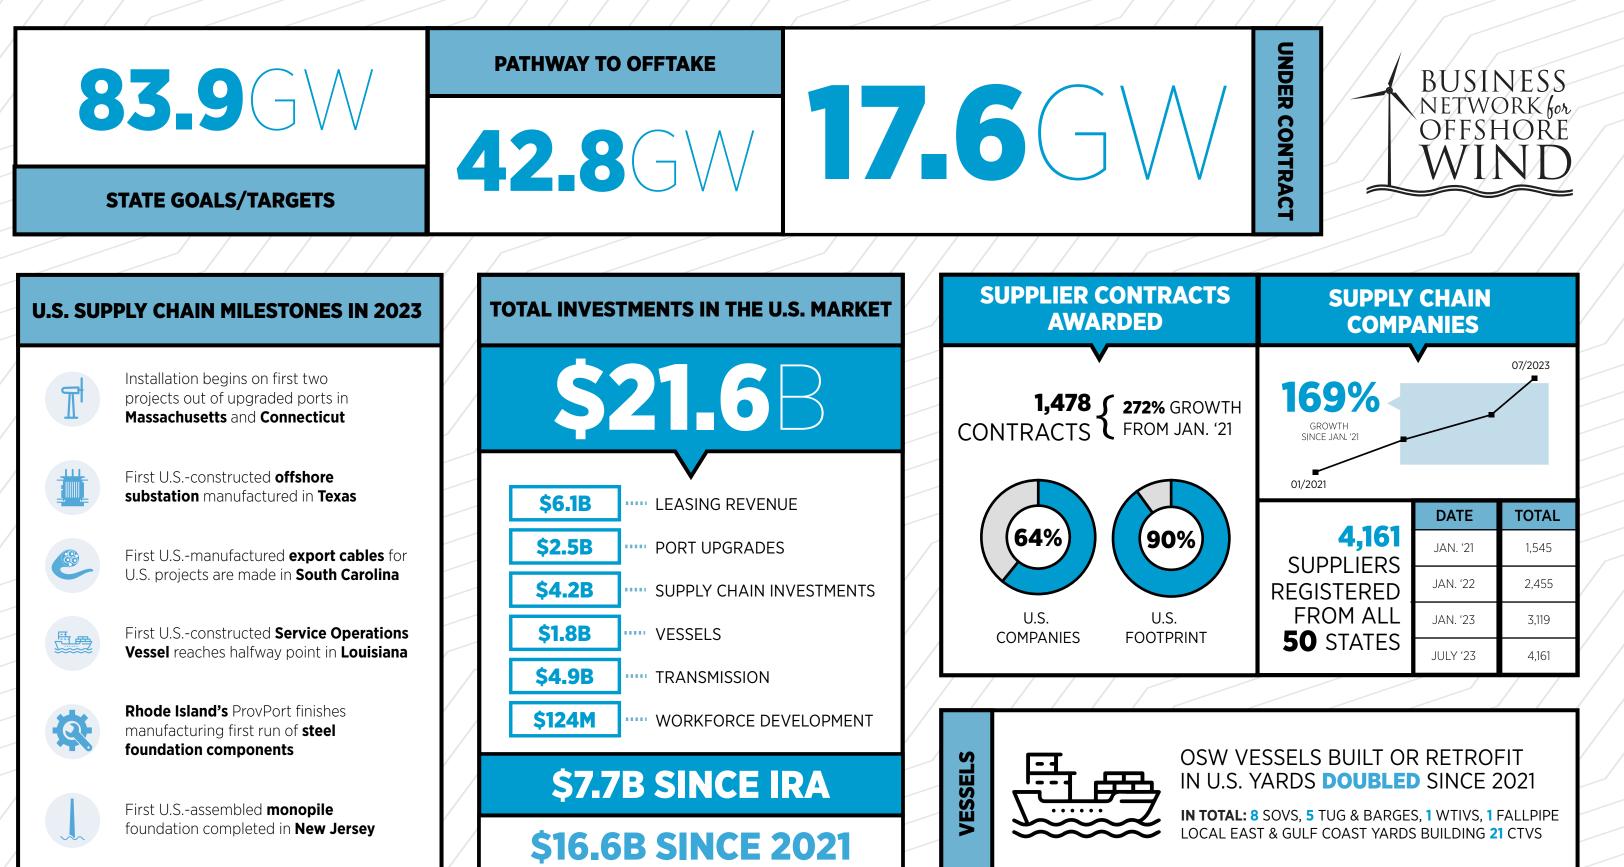

# MAJOR U.S. SUPPLY CHAIN INVESTMENTS

## **MANUFACTURING INVESTMENTS HIGHLIGHTS**

Steel Plates and Slabs: Texas, Ohio, Kentucky
Steel Fab.: Eastern Shore of Maryland and W. New York
Cables: Charleston, SC and Fall River, MA
Monopiles: Baltimore, MD and Paulsboro, NJ
Blades & Towers: Hampton Roads, VA and Albany, NY

## **SHIPBUILDING ACTIVITY HIGHLIGHTS**

Installation Vessel: Texas SOVs: Wisconsin, Louisiana & Alabama Fallpipe Vessel: Philadelphia, PA CTVs: Massachusetts, Rhode Island & Florida

## PORTS

Under development for manufacturing, marshalling or maintenance activities