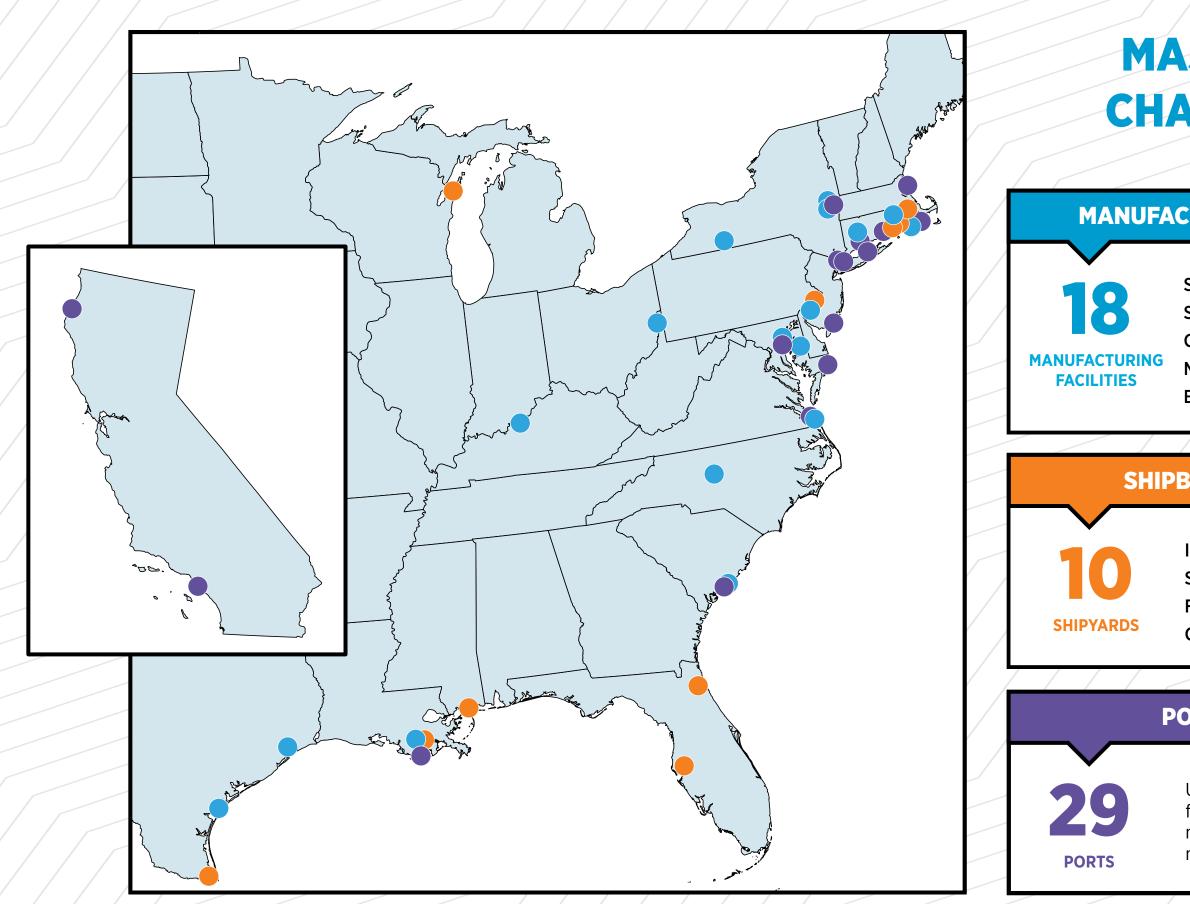

# MAJOR U.S. SUPPLY CHAIN INVESTMENTS

## **MANUFACTURING INVESTMENTS HIGHLIGHTS**

Steel Plates and Slabs: Texas, Ohio, Kentucky
Steel Fab.: Eastern Shore of Maryland and W. New York
Cables: Charleston, SC and Fall River, MA
Monopiles: Baltimore, MD and Paulsboro, NJ
Blades & Towers: Hampton Roads, VA and Albany, NY

## **SHIPBUILDING ACTIVITY HIGHLIGHTS**

Installation Vessel: Texas SOVs: Wisconsin, Louisiana & Alabama Fallpipe Vessel: Philadelphia, PA CTVs: Massachusetts, Rhode Island & Florida

## PORTS

Under development for manufacturing, marshalling or maintenance activities